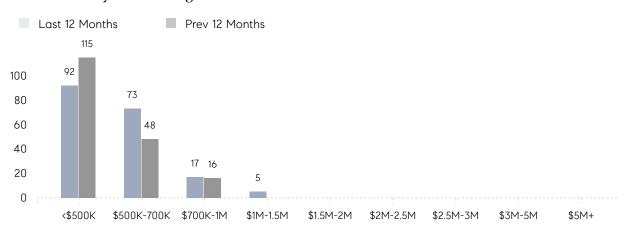

| 105%      |           |
|                | AVERAGE SOLD PRICE | \$566,031 | \$476,222 | 19%       |
|                | # OF CONTRACTS     | 14        | 17        | -18%      |
|                | NEW LISTINGS       | 14        | 24        | -42%      |
| Condo/Co-op/TH | AVERAGE DOM        | 22        | -         | -         |
|                | % OF ASKING PRICE  | 106%      | -         |           |
|                | AVERAGE SOLD PRICE | \$515,000 | -         | -         |
|                | # OF CONTRACTS     | 3         | 3         | 0%        |
|                | NEW LISTINGS       | 2         | 2         | 0%        |
|                |                    |           |           |           |

# New Milford

### APRIL 2022

### Monthly Inventory



### Contracts By Price Range



### Listings By Price Range



# COMPASS



Compass makes no representations or warranties, express or implied, with respect to future market conditions or prices of residential product at the time the subject property or any competitive property is complete and ready for occupancy or with respect to any report, study, finding, recommendation or other information provided by Compass herein. Moreover, no warranty, express or implied, is made or should be assumed regarding the accuracy, adequacy, completeness, legality, reliability, merchantability or fitness for a particular purpose of any information, in part or whole, contained herein. All material is presented with the understanding that Compass shall not be deemed to provide legal, accounting or other professional services. This is no