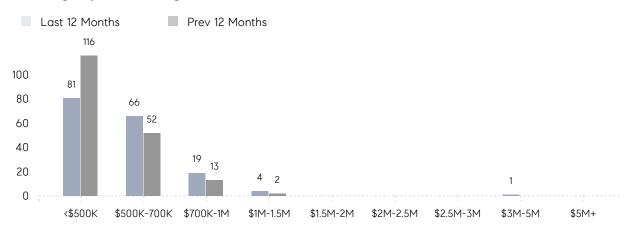

| AVERAGE SOLD PRICE | \$566,031 | \$476,222 | 19%       |
|                | # OF CONTRACTS     | 14        | 17        | -18%      |
|                | NEW LISTINGS       | 14        | 24        | -42%      |
| Condo/Co-op/TH | AVERAGE DOM        | 22        | -         | -         |
|                | % OF ASKING PRICE  | 106%      | -         |           |
|                | AVERAGE SOLD PRICE | \$515,000 | -         | -         |
|                | # OF CONTRACTS     | 3         | 3         | 0%        |
|                | NEW LISTINGS       | 2         | 2         | 0%        |
|                |                    |           |           |           |

# New Milford

### APRIL 2022

### Monthly Inventory



### Contracts By Price Range



### Listings By Price Range



# COMPASS



Compass makes no representations or warranties, express or implied, with respect to future market conditions or prices of residential product at the time the subject property or any competitive property is complete and ready for occupancy or with respect to any report, study, finding, recommendation or other information provided by Compass herein. Moreover, no warranty, express or implied, is made or should be assumed regarding the accuracy, adequacy, completeness, legality, reliability, merchantability or fitness for a particular purpose of any information, in part or whole, contained herein. All material is presented with the understanding that Compass shall not be deemed to provide legal, accounting or other professional services. This is not intended to solicit the purch