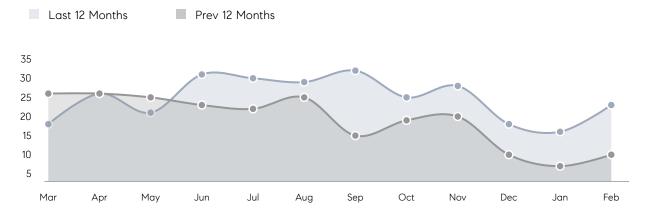

| % OF ASKING PRICE  | 102%      | 105%      |           |
|                | AVERAGE SOLD PRICE | \$566,031 | \$476,222 | 19%       |
|                | # OF CONTRACTS     | 14        | 17        | -18%      |
|                | NEW LISTINGS       | 14        | 24        | -42%      |
| Condo/Co-op/TH | AVERAGE DOM        | 22        | -         | -         |
|                | % OF ASKING PRICE  | 106%      | -         |           |
|                | AVERAGE SOLD PRICE | \$515,000 | -         | -         |
|                | # OF CONTRACTS     | 3         | 3         | 0%        |
|                | NEW LISTINGS       | 2         | 2         | 0%        |
|                |                    |           |           |           |

# New Milford

### APRIL 2022

### Monthly Inventory



### Contracts By Price Range



### Listings By Price Range



# COMPASS



Compass makes no representations or warranties, express or implied, with respect to future market conditions or prices of residential product at the time the subject property or any competitive property is complete and ready for occupancy or with respect to any report, study, finding, recommendation or other information provided by Compass herein. Moreover, no warranty, express or implied, is made or should be assumed regarding the accuracy, adequacy, completeness, legality, reliability, merchantability or fitness for a particular purpose of any information, in part or whole, contained herein. All material is presented with the understanding that Compass shall not be deemed to provide legal, accounting or other p